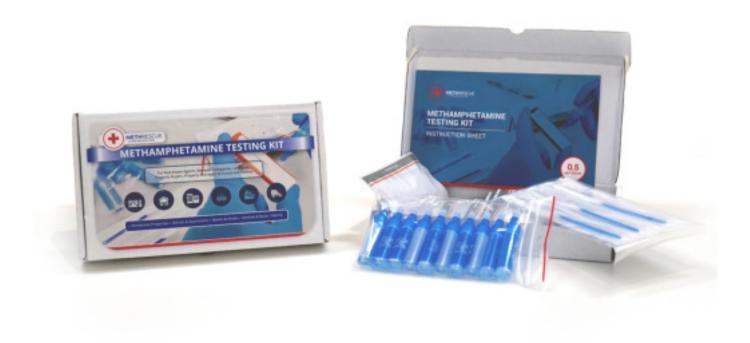

## METHRESCUE INSTANT RESULTS METH TESTING KIT

This kit provides an incredibly fast result once applied to the intended surfaces, telling you within 1-2 minutes if there is meth residue present. This kit will work perfects for both residential and commercial properties, as well as any other enclosed structure that may have be exposed to meth.

## **BENEFITS:**

- Easy to use, great DIY solution
- Low variation in results, sensitive
- Have results with 1 2 minutes
- Yes/no results
- Low cost solution to meth testing in comparison to lab analysis
- Can detect drugs in a sample of levels of 0.5 micrograms per 100 sqr cm
- 10 x MMC Forensic Narcotic Methamphetamine Screening Tests
- 10 x Bottles of Special Buffer Solution
- 10 x Templates